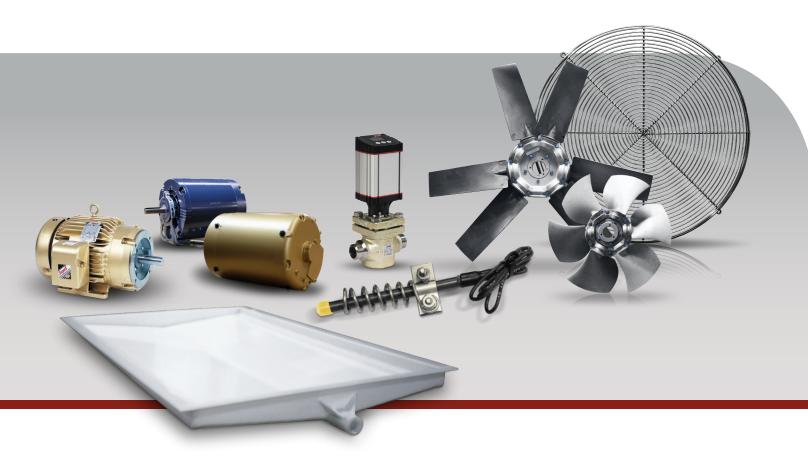

## **REPLACEMENT PARTS FROM COLMAC COIL**

Replacement or upgrade parts are available for any make and model of all manufacturers.

- · Washdown duty motors
- Low noise fan blades
- · Electric defrost elements
- Expansion valves
- · Drainpans polypropylene or sheet metal